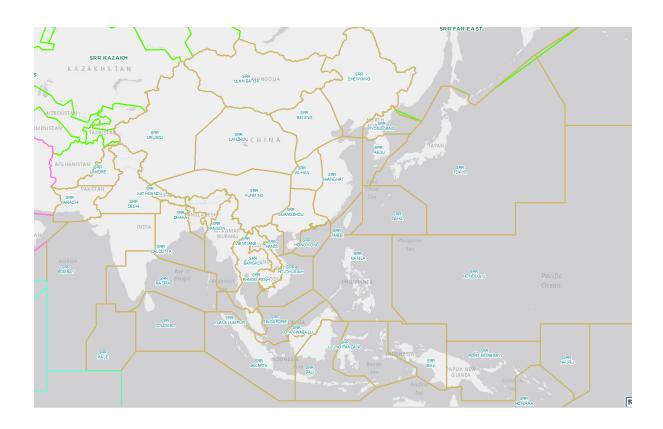

#### 2. GENERAL REGIONAL REQUIREMENTS

- 2.1 Each Contracting State should ensure that the provision of search and rescue services covers its own territory and those areas over the high seas for which it is responsible for the provision of those services. The description of the current Search and Rescue Regions (SRRs), as approved by the ICAO Council, are contained in **Table SAR I-1** and depicted in the **Chart SAR I-1**. The list of Rescue Coordination Centres (RCCs) and Rescue Sub-centres (RSCs) in the Region(s) are detailed in Volume II.
- 2.2 The three volumes of the *IAMSAR Manual* (Doc 9731) provide guidance for a common aviation and maritime approach to organizing and providing SAR services. States are invited to use the *IAMSAR Manual* to ensure the availability of effective aeronautical SAR services and to cooperate with neighbouring States.
- 2.3 States which rely on military authorities and/or other sources for the provision of SAR facilities should ensure that adequate arrangements are in place for coordination of SAR activities between all entities involved.
- 2.4 Arrangements should be made to permit a call on any national services likely to be able to render assistance on an ad-hoc basis, in those cases when the scope of SAR operations requires such assistance.

#### TABLE SAR I-1 - SEARCH AND RESCUE REGIONS (SRR) OF THE (NAME) REGION(S)

TABLE SAR I-1 – SEARCH AND RESCUE REGIONS (SRR) OF THE ASIA AND PACIFIC REGIONS

| SRR            | Lateral limits coordinates                | Remarks |
|----------------|-------------------------------------------|---------|
| 1              | 2                                         | 3       |
| Australia SRR  | 120000S 1143000E                          |         |
| (Brisbane FIR) | 120000S 1232000E                          |         |
|                | <del>092000S 1265000E</del>               |         |
|                | <del>070000S</del> 1350000E               |         |
|                | <del>095000S 1394000E</del>               |         |
|                | 095000S 1410000E                          |         |
|                | <del>093700S 1410000E</del>               |         |
|                | thence along COAST                        |         |
|                | <del>091600S 1420300E</del>               |         |
|                | 091900S 1424800E                          |         |
|                | <del>090800S 1435200E</del>               |         |
|                | <del>092400S 1441400E</del>               |         |
|                | <del>095700S 1440500E</del>               |         |
|                | thence along BARRIER REEF, to             |         |
|                | 113000S 1440200E                          |         |
|                | 114300S 1440400E                          |         |
|                | 120000S 1440000E                          |         |
|                | 120000S 1550000E                          |         |
|                | 140000S 1550000E                          |         |
|                | 140000S 1611500E                          |         |
|                | 175000S 1630000E                          |         |
|                | 300000S 1630000E                          |         |
|                | 450000S 1630000E                          |         |
|                | 443400S 1500000E                          |         |
|                | 435100S 1504000E                          |         |
|                | 430000S 1510000E                          |         |
|                | 381100S 1501900E                          |         |
|                | 365700S 1504500E                          |         |
|                | thence along the minor arc of a circle of |         |
|                | 120.0NM radius centred on                 |         |
|                | 351900S 1525600E                          |         |
|                | 342100S 1514000E                          |         |
|                | 335900S 1520100E                          |         |
|                | 333500S 1515400E                          |         |
|                | 332800S 1514800E                          |         |
|                | 331500S 1512600E                          |         |
|                | 331200S 1511400E                          |         |
|                | 332000S 1504200E                          |         |
|                | 332700S 1503300E                          |         |
|                | 320600S 1485000E                          |         |
|                | 290000S 1463200E                          |         |
|                | 290000S 1433000E                          |         |
|                | 261400S 1382300E                          |         |
|                | 201.002                                   |         |
|                | 261400S 1382300E<br>221800S 1363800E      |         |

TABLE SAR I-1 – SEARCH AND RESCUE REGIONS (SRR) OF THE ASIA AND PACIFIC REGIONS

|                 | 212800S              | 1260000E                         |  |
|-----------------|----------------------|----------------------------------|--|
|                 | 211100S              |                                  |  |
|                 | 215100S              |                                  |  |
|                 | _101000              | 10000002                         |  |
|                 | 231300S              |                                  |  |
|                 | 232200S              |                                  |  |
|                 | 232700S              |                                  |  |
|                 | 215300S              |                                  |  |
|                 |                      | ne minor arc of a circle of 15.0 |  |
|                 | NM radius cen        |                                  |  |
|                 | 213300S              |                                  |  |
|                 | <del>202600S</del>   |                                  |  |
|                 | 182300S              |                                  |  |
|                 | <del>175300S</del>   |                                  |  |
|                 | 140800S              |                                  |  |
| Australia SRR   | <del>90 00 00S</del> |                                  |  |
| (Melbourne FIR) | 900000S              |                                  |  |
|                 | 450000S              | <del>-0750000E</del>             |  |
|                 | 060000S              | <del>-0750000E</del>             |  |
|                 | 020000S              | <del>-0780000E</del>             |  |
|                 | 020000S              | <del>-0920000E</del>             |  |
|                 | 120000S              | <del>-1070000E</del>             |  |
|                 | 120000S              | <del>-1100000E</del>             |  |
|                 | 120000S              | -1143000E                        |  |
|                 | 140800S              | <del>-1150900E</del>             |  |
|                 | 175300S              | <u> 1182200E</u>                 |  |
|                 | 182300S              | <del>-1182500E</del>             |  |
|                 | 202600S              | <del>-1204500E</del>             |  |
|                 | 213300S              | <del>-1220100E</del>             |  |
|                 | 215300S              | -1222500E                        |  |
|                 | 232700S              | <del>-1241500E</del>             |  |
|                 | 232200S              | <del>-1262900E</del>             |  |
|                 | 231300S              | -1282800E                        |  |
|                 | 215100S              |                                  |  |
|                 | 211100S              |                                  |  |
|                 | 212800S              |                                  |  |
|                 | 221800S              |                                  |  |
|                 | 261400S              |                                  |  |
|                 | 290000S              | 10020002                         |  |
|                 | 290000S              |                                  |  |
|                 | 320600S              |                                  |  |
|                 |                      | -1503300E                        |  |
|                 | 332000S              |                                  |  |
|                 | 331200S              |                                  |  |
|                 | 331500S              |                                  |  |
|                 | 332800S              |                                  |  |
|                 | 333500S              |                                  |  |
|                 | <del>2222008</del>   | 1313400E                         |  |

# TABLE SAR I-1 – SEARCH AND RESCUE REGIONS (SRR) OF THE ASIA AND PACIFIC REGIONS

|                  | 335900S 1520100E                                           |  |
|------------------|------------------------------------------------------------|--|
|                  | 342100S 1514000E                                           |  |
|                  | 351900S 1525600E                                           |  |
|                  |                                                            |  |
|                  | 365700S 1504500E                                           |  |
|                  | 381100S 1501900E                                           |  |
|                  | 430000S 1510000E                                           |  |
|                  | 435100S 1504000E                                           |  |
|                  | 443400S 1500000E                                           |  |
|                  | 450000S 1630000E                                           |  |
| <b>Australia</b> | 0600S 07500E - 0200S 07800E                                |  |
|                  | 0200S 07800E – 0200S 09200E                                |  |
|                  | 0200S 09200E - 1200S 10700E                                |  |
|                  | 1200S 10700E – 1200S 12320E                                |  |
|                  | 1200S 12320E – 0920S 12650E                                |  |
|                  | 0920S 12650E – 0700S 13500E                                |  |
|                  | 0700S 13500E – 0950S 13940E                                |  |
|                  | 0950S 13940E - 0950S 14100E                                |  |
|                  | 0950S 14100E - 0937S 14101E                                |  |
|                  | 0937S 14101E – 0916S 14203E                                |  |
|                  | Then along the Australian EEA boundary                     |  |
|                  | 0919S 14248E – 0908S 14353E                                |  |
|                  | 0908S 14353E – 0924S 14414E                                |  |
|                  | 0924S 14414E – 0957S 14405E                                |  |
|                  | 0957S 14405E – 1005S 14359E                                |  |
|                  | 1005S 14359E - 1009S 14357E                                |  |
|                  | 1009S 14357E - 1018S 14357E<br>1009S 14357E - 1018S 14355E |  |
|                  | 1018S 14355E – 1018S 14355E                                |  |
|                  | 1023S 14355E - 1023S 14354E                                |  |
|                  |                                                            |  |
|                  | 1027S 14354E – 1031S 14355E                                |  |
|                  | 1031S 14355E – 1035S 14356E                                |  |
|                  | 1035S 14356E - 1047S 14400E                                |  |
|                  | 1047S 14400E – 1102S 14403E                                |  |
|                  | 1102S 14403E – 1107S 14404E                                |  |
|                  | 1107S 14404E – 1111S 14404E                                |  |
|                  | 1111S 14404E – 1114S 14404E                                |  |
|                  | 1114S 14404E – 1115S 14403E                                |  |
|                  | 1115S 14403E – 1130S 14402E                                |  |
|                  | 1130S 14402E - 1143S 14404E                                |  |
|                  | 1143S 14404E – 1200S 14400E                                |  |
|                  | 1200S 14400E – 1200S 15500E                                |  |
|                  | 1200S 15500E – 1400S 15500E                                |  |
|                  | 1400S 15500E – 1400S 16115E                                |  |
|                  | 1400S 16115E – 1740S 16300E                                |  |
|                  | 1740S 16300E – 9000S 16300E                                |  |
|                  | 9000S 16300E - 9000S 16300E<br>9000S 16300E - 9000S 07500E |  |
|                  | 9000S 16300E - 9000S 07500E<br>9000S 07500E - 0600S 07500E |  |
|                  | 90008 0/300E - 00008 0/300E                                |  |

TABLE SAR I-1 – SEARCH AND RESCUE REGIONS (SRR) OF THE ASIA AND PACIFIC REGIONS

| Bali SRR     | No coordination provided in record |  |
|--------------|------------------------------------|--|
|              | 095600N 0983300E                   |  |
| Bangkok SRR  | 0933300E                           |  |
|              |                                    |  |
| Bangkok SRR  | 11 37.00N 102 55.00E               |  |
| Dangkok SKK  | 10 00.00N 102 35.00E               |  |
|              | 09 30.00N 103 45.00E               |  |
|              | 07 00.00N 103 43.00E               |  |
|              | 06 15.00N 102 15.00E               |  |
|              | 10 00.00N 096 30.00E               |  |
|              | 07 15.00N 098 00.00E               |  |
|              | 06 30.00N 099 30.00E               |  |
|              | 00 30.001 077 30.00L               |  |
| Beijing SRR  | 452500N 1151900E                   |  |
|              | 431500N 1173100E                   |  |
|              | 395400N 1192100E                   |  |
|              | 393000N 1195200E                   |  |
|              | 381500N 1200000E                   |  |
|              | 372900N 1173000E                   |  |
|              | 363200N 1151800E                   |  |
|              | 362100N 1145500E                   |  |
|              | 360600N 1142100E                   |  |
|              | 345400N 1124700E                   |  |
|              | 340000N 1102900E                   |  |
|              | 343200N 1101500E                   |  |
|              | 353200N 1101800E                   |  |
|              | 372800N 1104400E                   |  |
|              | 382200N 1103600E                   |  |
|              | 384400N 1094100E                   |  |
|              | 402000N 1070100E                   |  |
|              | 404300N 1055500E                   |  |
|              | 414400N 1051300E                   |  |
| Biak SRR     | No coordination provided in record |  |
| Bombay SRR   | 060000S 0600000E                   |  |
| (Mumbai FIR) | 104200N 0600000E                   |  |
| <u> </u>     | 120000N 0600000E                   |  |
|              | 194800N 0600000E                   |  |
|              | 233000N 0643000E                   |  |
|              | 250000N 0705500E                   |  |
|              | 250000N 0820000E                   |  |
|              | 171500N 0820000E                   |  |
|              | 180000N 0810000E                   |  |
|              | 180000N 0760000E                   |  |

TABLE SAR I-1 – SEARCH AND RESCUE REGIONS (SRR) OF THE ASIA AND PACIFIC REGIONS

|               | 1.5000075                                | 0.5.10.0.0.5                                                            |  |
|---------------|------------------------------------------|-------------------------------------------------------------------------|--|
|               | 150000N                                  | 0760000E                                                                |  |
|               | 150000N                                  | 0720000E                                                                |  |
|               | 073000N                                  | 0720000E                                                                |  |
|               | 073000N                                  | 0700000E                                                                |  |
|               | 030500N                                  | 0700000E                                                                |  |
|               | 060000S                                  | 0680000E                                                                |  |
| Calcutta SRR  | 253800N                                  | 0895200E                                                                |  |
| (Kolkata FIR) | 262200N                                  | 0880200E                                                                |  |
|               | 213800N                                  | 0891000E                                                                |  |
|               | 200000N                                  | 0920000E                                                                |  |
|               | 140000N                                  | 0920000E                                                                |  |
|               | 163000N                                  | 0830000E                                                                |  |
|               | 171500N                                  | 0820000E                                                                |  |
|               | 250000N                                  | 0820000E                                                                |  |
|               | 250000N                                  | 0830000E                                                                |  |
|               | 271000N                                  | 0830000E                                                                |  |
|               | 272700N                                  | 0834000E                                                                |  |
|               | 271700N                                  | 0834000E                                                                |  |
| Colombo FIR   | 064400N                                  | -0775700E                                                               |  |
| Colombo FIX   | 070000N                                  | -0783000E                                                               |  |
|               | 100000N                                  | -080000E                                                                |  |
|               | 100000N                                  | -0820000E                                                               |  |
|               | 060000N                                  | -0920000E                                                               |  |
|               | 020000S                                  | -0920000E                                                               |  |
|               | 020000S                                  | -0780000E                                                               |  |
|               | 060000N                                  | -0780000E                                                               |  |
|               | 060000N                                  | -0763000E                                                               |  |
| Colombo SRR   |                                          | C - 1000N 08200E                                                        |  |
| Colombo SKK   |                                          | C - 0200S 09200E                                                        |  |
|               |                                          | - 0600N 07800E                                                          |  |
|               |                                          | E - 0700N 07830E                                                        |  |
|               | 1000N 07030E                             |                                                                         |  |
| Delhi SRR     | 250000N                                  | 0830000E                                                                |  |
| Deilii SKK    | 250000N<br>250000N                       | 0820000E                                                                |  |
|               | 250000N<br>250000N                       | 0705500E                                                                |  |
|               |                                          | boundary to (Pakistan/India)                                            |  |
|               | 300000N                                  | 0733500E                                                                |  |
| DL-L- CDD     |                                          | 0/33300E                                                                |  |
| Dhaka SRR     | 210000NI                                 | 0020000E                                                                |  |
|               | 210000N                                  | -0920000E                                                               |  |
|               | 200000N                                  | -0920000E                                                               |  |
|               | 200000N<br>213800N                       | - <del>0920000E</del><br>- <del>0891000E</del>                          |  |
|               | 200000N<br>213800N<br>262200N            | - <del>0920000E</del><br>- <del>0891000E</del><br>- <del>0880200E</del> |  |
|               | 200000N<br>213800N<br>262200N<br>253800N | -0920000E<br>-0891000E<br>-0880200E<br>-0895200E                        |  |
|               | 200000N<br>213800N<br>262200N            | - <del>0920000E</del><br>- <del>0891000E</del><br>- <del>0880200E</del> |  |
|               | 200000N<br>213800N<br>262200N<br>253800N | -0920000E<br>-0891000E<br>-0880200E<br>-0895200E                        |  |
| Dhaka SRR     | 200000N<br>213800N<br>262200N<br>253800N | -0920000E<br>-0891000E<br>-0880200E<br>-0895200E<br>-0923200E           |  |

TABLE SAR I-1 – SEARCH AND RESCUE REGIONS (SRR) OF THE ASIA AND PACIFIC REGIONS

|               | 2120NI 00010I  |                                   |    |
|---------------|----------------|-----------------------------------|----|
|               | 2138N 08910I   |                                   |    |
|               |                | the national boundary until it    |    |
|               |                | gon FIR boundary at               |    |
|               | 2209N 09237I   |                                   |    |
|               | 2100N 09200I   |                                   |    |
|               |                | of Dhaka Search and Rescue        |    |
|               | Region is coin | cident with the boundary of       |    |
|               | Dhaka Flight I | nformation Region (Dhaka          |    |
|               | FIR) covering  | the whole territory of            |    |
|               | Bangladesh an  | d adjacent waters. Area           |    |
|               | Control Center | r serves as the point of contact  |    |
|               |                | information relating to the state |    |
|               |                | of an aircraft operating within   |    |
|               | •              | Rescue Region.                    |    |
| Guangzhou SRR | 212500N        | 1113000E                          |    |
|               | 203000N        | 1113000E                          |    |
|               | 203000N        | 1080300E                          |    |
|               | Along politica |                                   |    |
|               | 231100N        | 1053200E                          |    |
|               | 243900N        | 1054800E                          |    |
|               | 252500N        | 1075300E                          |    |
|               | 264100N        | 1091200E                          |    |
|               | 275300N        | 1091200E<br>1091900E              |    |
|               |                |                                   |    |
|               | 293100N        | 1092400E                          |    |
|               | 292300N        | 1130600E                          |    |
|               | 290200N        | 1143400E                          |    |
|               | 264200N        | 1135700E                          |    |
|               | 260300N        | 1140700E                          |    |
|               | 250700N        | 1141800E                          |    |
|               | 244600N        | 1150100E                          |    |
|               | 242200N        | 1164200E                          |    |
|               | 234200N        | 1171100E                          |    |
|               | 234100N        | 1171300E                          |    |
|               | Along politica | l boundary                        |    |
|               |                |                                   |    |
|               | 203000N        | 1080300E                          |    |
|               | 203000N        | 1113000E                          |    |
|               | 193000N        | 1113000E                          |    |
|               | 164000N        | 1140000E                          |    |
|               | 143000N        | 1140000E                          |    |
|               | 143000N        | 1120000E                          |    |
|               | 172500N        | 1084300E                          |    |
|               | 182000N        | 1074100E                          |    |
|               | 191600N        | 1071100E                          |    |
|               | 195700N        | 1075600E                          |    |
| Hanoi SRR     | 203000N        | 1080300E                          |    |
|               |                |                                   | į. |